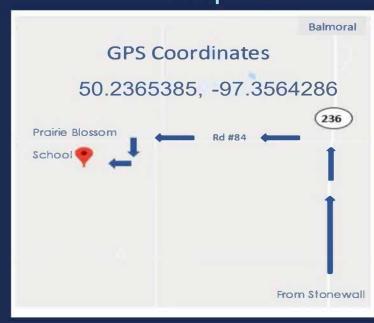

# **Driving Directions From ISD Board Office in Stonewall**

- 1. Turn left (east) on highway #67 to the four-way stop.
- 2. Turn right on highway #236.
- 3. Follow highway #236 until you reach road 84N. There is a large sign advertising Prairie Truss at this corner.
- 4. Turn left onto Road 84N.
- 5. Travel approximately 1 ½ miles and turn left into the entrance to the colony. The green municipal sign is 4093E. It is located on the South side of road 84N.
- 6. Drive straight ahead to where the driveway meets the circular road.
- 7. Turn right, go over the bridge and follow the road to the school (large play structure just outside).

### Map