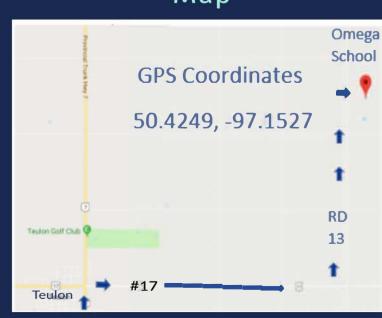

### **Driving Directions From ISD Board Office in Stonewall**

- 1. Drive east on highway #67 until you reach the lights at highway #7.
- 2. Drive north on highway #7 until you reach Teulon.
- 3. Turn east (right) at highway #17. (Corner is at Rockwood Lumber).
- 4. Travel 4 miles east and turn north (left) at road 13E.
- 5. Travel on this gravel road for  $2\frac{1}{4}$ miles.
- 6. Turn east (right) when you see the Interlake Colony sign.
- 7. Take the second road on your right and follow it to the end. The school will be on your right.

# Map