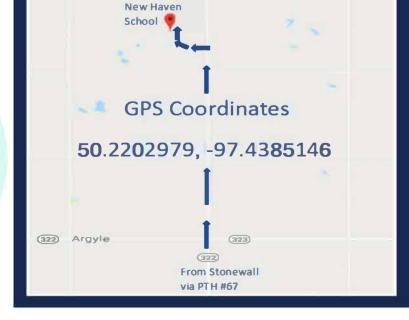

#### **Driving Directions From ISD Board Office in Stonewall**

1. Exit board office and travel west (left) to 4-way stop at highway #

#### Map

2. Turn left and go south on #236 to highway #67 exit.

3.Turn right on highway #67 (heading west).

4. Turn right onto Provincial Road #322 (sign says to Argyle).

5. Head north 3 miles to the stop sign, cross the pavement and continue going north on the gravel road. The colony is about 2.5 miles past the stop sign.

6. Turn left onto colony property, take immediate right yield and follow road until you see the school, just before the driveway bends.

powered by PIKTOCHART