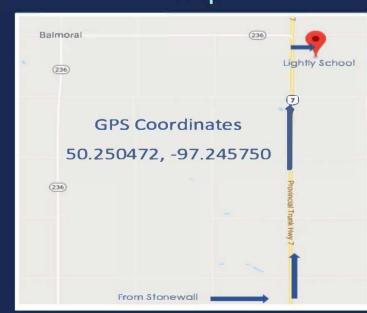

## **Driving Directions From ISD Board Office in Stonewall**

- 1. From the Board Office, travel east for 3 miles down highway #67.
- 2. When you come to the lights (highway #7) turn left (north).
- 3. Travel north approximately 6 miles until you see the Clearwater Colony sign on the right- hand side of the highway.
  (Just before the turn off to Balmoral)
- 4. Turn right into the colony, then take your first right off of the main road.
- 5. Follow the road to the school which will be the first building on your left.

#### Map