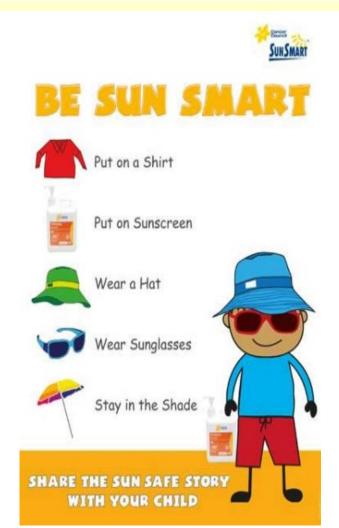

## Sun Safety

Summer has finally arrived!! We can now venture outside and enjoy the warm sunshine and clear blue skies. I know everyone on the colony will be busy with all types of outdoor work and leisure activities.

While the sun, and its warmth, is a welcome reprieve from the cold and greyness of winter, we do need to be mindful about how it affects us and our health.

Here are a few things to keep in mind when out in the sun!